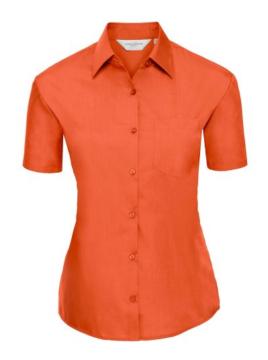

### WOMEN'S SS PO-COT EASY CARE POPLIN SHIRT

## **Specification**

RUSSELL women's short sleeve shirt POLYCOTTON EASY CARE POPLIN.Elegant and versatile material.Classic, two buttons on cuff.35% Poplin cotton / 65% polyester, 110/105 g / m2.Drying at 50 degrees.EASY CARE - fast drying , easy to iron white XS light-Roy L