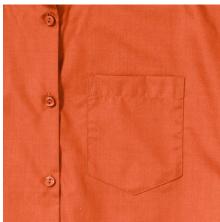

## **Specification**

RUSSELL women's short sleeve shirt POLYCOTTON EASY CARE POPLIN.Elegant and versatile material.Classic, two buttons on cuff.35% Poplin cotton / 65% polyester, 110/105 g / m2.Drying at 50 degrees.EASY CARE - fast drying , easy to iron white XS light-Roy L